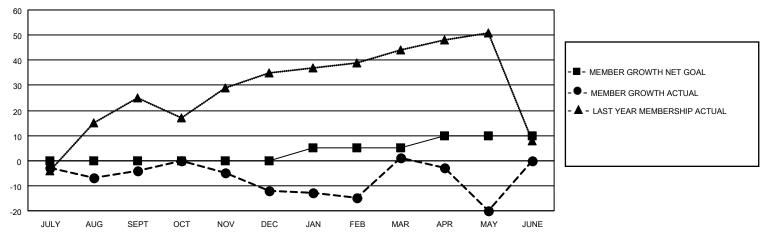

## District 110AZ

| Clubs         |               |             |               | Members               |                       |                         |                                                    |  |
|---------------|---------------|-------------|---------------|-----------------------|-----------------------|-------------------------|----------------------------------------------------|--|
|               | RESULTS FOR   | R 2020-2021 |               | RESULTS FOR 2020-2021 |                       |                         |                                                    |  |
| QUARTER       | NEW CLUB GOAL | NEW CLUBS   | DROPPED CLUBS | QUARTER MEMB          | ER GROWTH NET<br>GOAL | MEMBER GROWTH<br>ACTUAL | DROPPED<br>MEMBERS ACTUAL<br>(including transfers) |  |
| JULY/AUG/SEPT | 0             | 0           | 0             | JULY/AUG/SEPT         | 0                     | 13                      | 12                                                 |  |
| OCT/NOV/DEC   | 0             | 0           | 0             | OCT/NOV/DEC           | 0                     | 21                      | 22                                                 |  |
| JAN/FEB/MAR   | 1             | 1           | 0             | JAN/FEB/MAR           | 5                     | 29                      | 14                                                 |  |
| APR/MAY/JUNE  | 1             | 0           | 0             | APR/MAY/JUNE          | 5                     | 5                       | 24                                                 |  |

### GOALS AND ACTUAL MEMBERS CUMULATIVE

| DROPPED CLUBS: 0 |    | 24 CLUBS OF 74 ADDED 1 OR MORE<br>NEW MEMBERS | GENDER DISTRIBUTION             |                |   |
|------------------|----|-----------------------------------------------|---------------------------------|----------------|---|
|                  |    |                                               | MALE                            | 1,588 (80.98%) |   |
|                  |    |                                               | FEMALE                          | 373 (19.02%)   |   |
| DROPPED MEMBERS  |    |                                               |                                 |                |   |
| DECEASED         | 12 | CLICK HERE FOR CUMULATIVE                     | TOTAL FAMILY UNIT MEMBERS       |                | 0 |
| CLUB CANCELLED 0 |    | MEMBERSHIP DATA                               |                                 |                | 0 |
| OTHER            | 60 |                                               | FAMILY MEMBERS PAYING HALF DUES |                | 0 |
| TOTAL            | 72 |                                               | 5020                            |                |   |