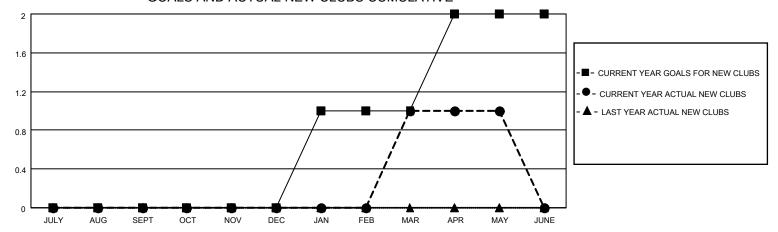

## District 110AZ

| Clubs         |               |             |               | Members               |                       |                         |                                                    |  |
|---------------|---------------|-------------|---------------|-----------------------|-----------------------|-------------------------|----------------------------------------------------|--|
|               | RESULTS FOR   | R 2020-2021 |               | RESULTS FOR 2020-2021 |                       |                         |                                                    |  |
| QUARTER       | NEW CLUB GOAL | NEW CLUBS   | DROPPED CLUBS | QUARTER MEMB          | ER GROWTH NET<br>GOAL | MEMBER GROWTH<br>ACTUAL | DROPPED<br>MEMBERS ACTUAL<br>(including transfers) |  |
| JULY/AUG/SEPT | 0             | 0           | 0             | JULY/AUG/SEPT         | 0                     | 13                      | 12                                                 |  |
| OCT/NOV/DEC   | 0             | 0           | 0             | OCT/NOV/DEC           | 0                     | 21                      | 22                                                 |  |
| JAN/FEB/MAR   | 1             | 1           | 0             | JAN/FEB/MAR           | 5                     | 29                      | 14                                                 |  |
| APR/MAY/JUNE  | 1             | 0           | 0             | APR/MAY/JUNE          | 5                     | 5                       | 24                                                 |  |

### GOALS AND ACTUAL NEW CLUBS CUMULATIVE